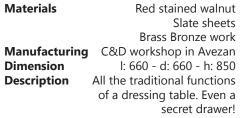

-4- Nelly Dressing table

A faceted jewelry shape contains an elaborate multifunctional dressing table. Drawer, secret hatch, jewelry tree, adjustable bins and illuminated mirror. A red-tinted French walnut matches the carefully plated orange slate sheet.