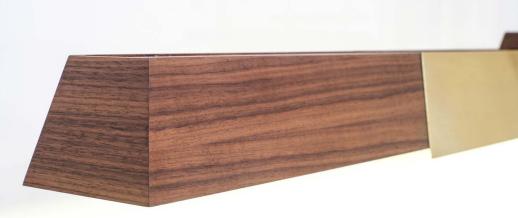

-8- Lune2B Roof light

Moonlight is the ambient light perceived at night on Earth, mostly from its natural satellite. It is a theme taken up by many novelists, painters, illustrators, filmmakers, storytellers ...

Dimension Description

Walnut Brass C&D workshop in Libourne I:2300 - h:800 - d:250

Led line warm white

-9- Tableware Accessories

Walnut and white resin is the perfect match for objects with the natural aesthetic and technical properties.