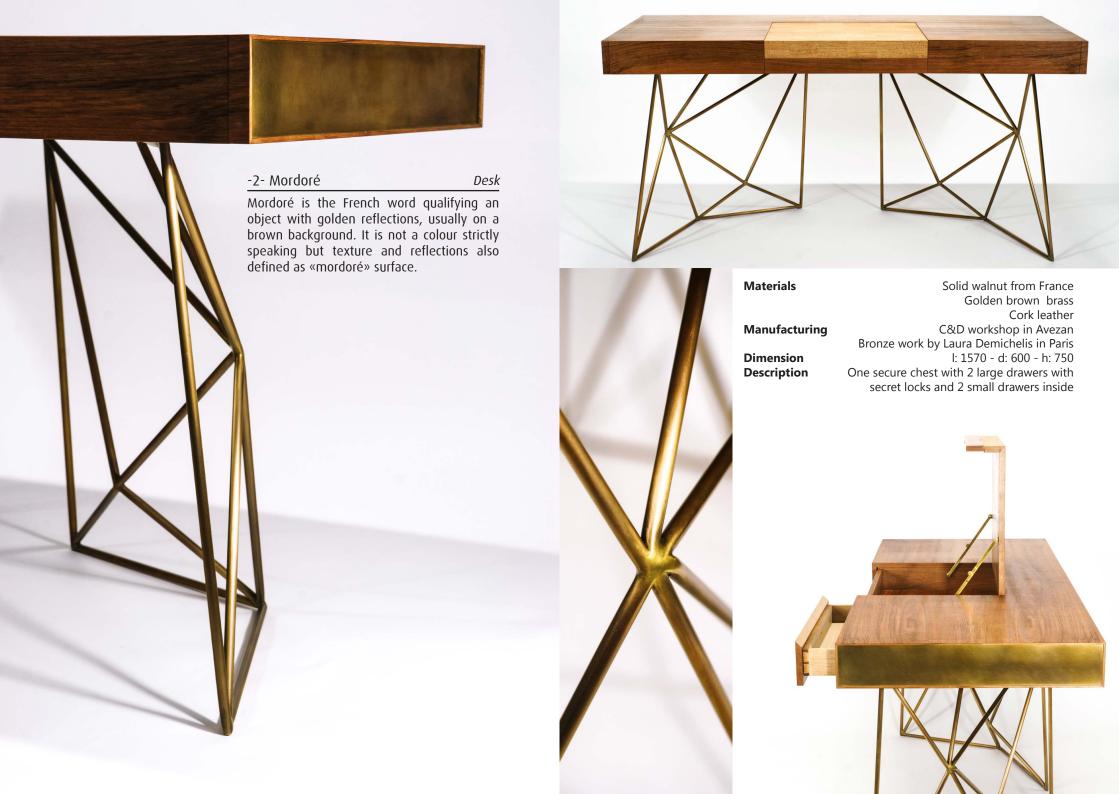

After studying the history of this furniture, we have identified and underlined two essential functions: allowing the lid to close and make a personal cocoon, and the secret drawer that gives a playful dimension. The design phase oriented us toward the idea of a «block» inspired by trunks and portable chests of the Spanish sixteenth century, called «BARGUENO» and placed on a light base.

Materials

Manufacturing Dimension Description Solid walnut from France
Laquered 3D prints
Cork leather
C&D workshop in Avezan
I: 950 - d: 500 - h: 1250
A beautiful ornamental object on
its display stand... which can be
explored on opening.