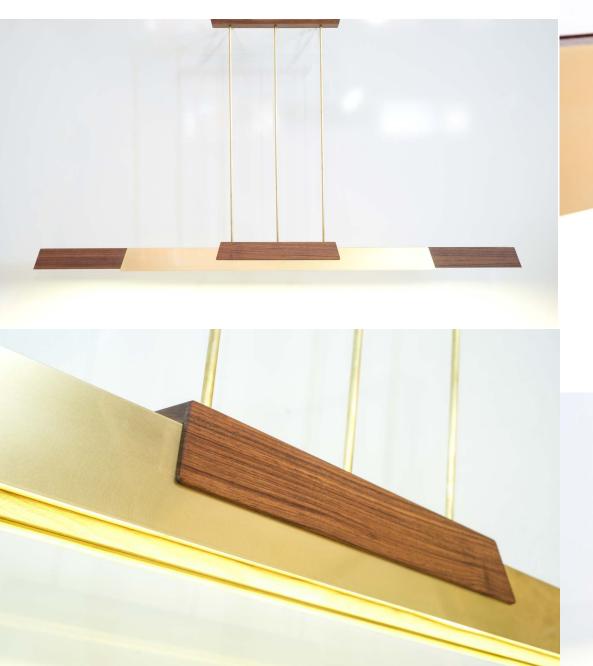

-8- Lune2B Roof light

Moonlight is the ambient light perceived at night on Earth, mostly from its natural satellite. It is a theme taken up by many novelists, painters, illustrators, filmmakers, storytellers ...

Dimension Description

Walnut Brass C&D workshop in Libourne I:2300 - h:800 - d:250

Led line warm white

-9- Tableware Accessories

Walnut and white resin is the perfect match for objects with the natural aesthetic and technical properties.