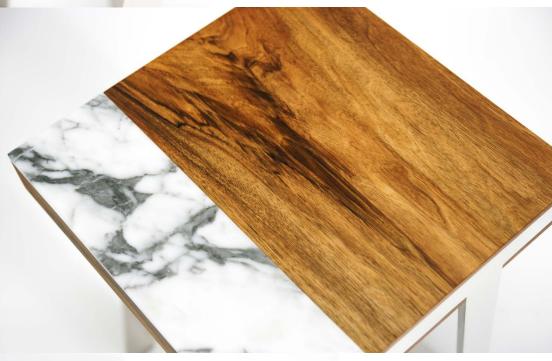

Materials

Manufacturing

Dimension

Description

Walnut Chrome steel

Arabescato marble C&D workshop in Avezan

l: 380 - d: 380 - h: 540 2 small sofa end tables linked to each

other by a magnificent spreading of

walnut and marble

Leonardo is often depicted wearing a blue eye mask. His signature weapons are two katanas. Leonardo is the most serious, the most spiritual, the most disciplined, and the most in-line with Splinter's teachings and thoughts. He is best known for being the leader of the Ninja Turtles as well as the most skilled.