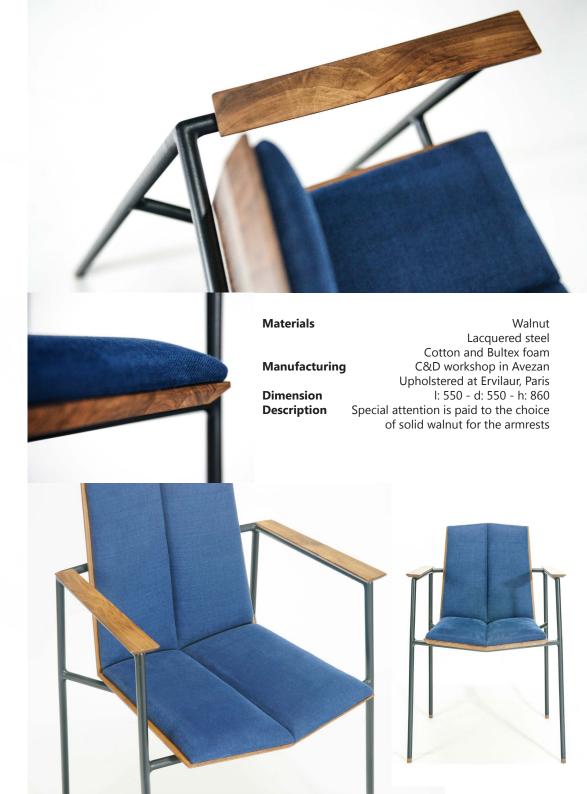

-5- Amorgos Desk chair

Amorgos is the easternmost island of the Cyclades island group, and the nearest island to the neighbouring Dodecanese island group in Greece. The island was featured in Luc Besson's film The Big Blue. Agia Anna and the monastery of Panagia Hozoviotissa can be seen in the film.

Materials

Manufacturing

Dimension Description

Walnut
Lacquered steel
Cotton and Bultex foam
C&D workshop in Avezan
Upholstered at Ervilaur, Paris
I: 1150 - d: 950 - h: 950
Comfortable alone or in pairs,
multipositions, naps guaranteed