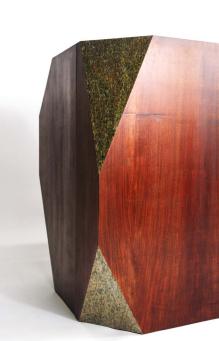

-4- Nelly Dressing table

A faceted jewelry shape contains an elaborate multifunctional dressing table. Drawer, secret hatch, jewelry tree, adjustable bins and illuminated mirror. A red-tinted French walnut matches the carefully plated orange slate sheet.