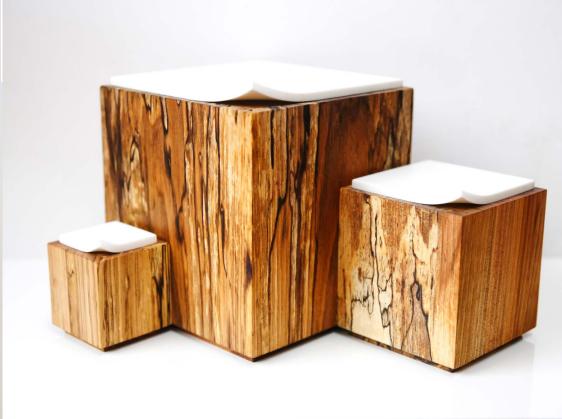

Dimension Description

Walnut Brass C&D workshop in Libourne I:2300 - h:800 - d:250

Led line warm white

-9- Tableware Accessories

Walnut and white resin is the perfect match for objects with the natural aesthetic and technical properties.

Materials Walnut
Corian
C&D workshop in Libourne