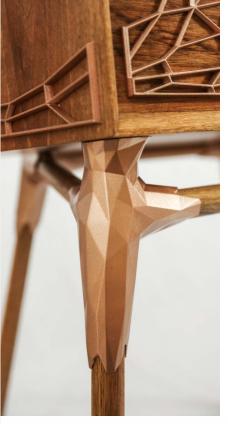

-4- Nelly Dressing table

A faceted jewelry shape contains an elaborate multifunctional dressing table. Drawer, secret hatch, jewelry tree, adjustable bins and illuminated mirror. A red-tinted French walnut matches the carefully plated orange slate sheet.

After studying the history of this furniture, we have identified and underlined two essential functions: allowing the lid to close and make a personal cocoon, and the secret drawer that gives a playful dimension. The design phase oriented us toward the idea of a «block» inspired by trunks and portable chests of the Spanish sixteenth century, called «BARGUENO» and placed on a light base.

Materials

Manufacturing Dimension Description Solid walnut from France
Laquered 3D prints
Cork leather
C&D workshop in Avezan
I: 950 - d: 500 - h: 1250
A beautiful ornamental object on
its display stand... which can be
explored on opening.