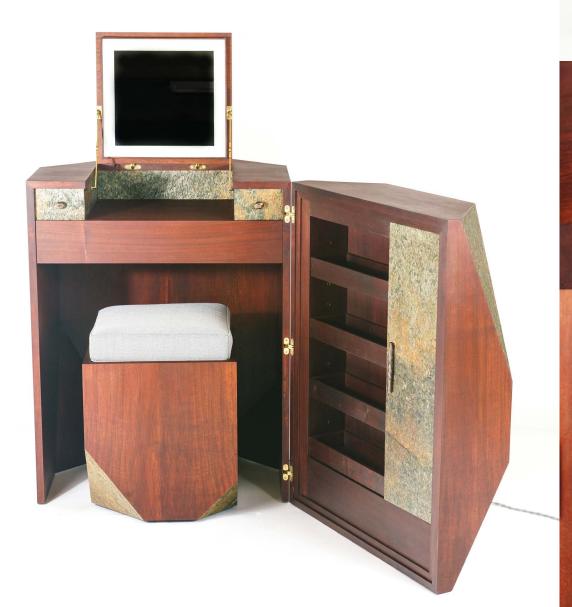

-4- Nelly Dressing table

A faceted jewelry shape contains an elaborate multifunctional dressing table. Drawer, secret hatch, jewelry tree, adjustable bins and illuminated mirror. A red-tinted French walnut matches the carefully plated orange slate sheet.