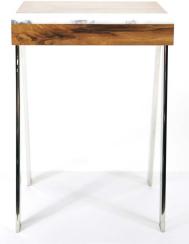

-5- Amorgos Desk chair

Amorgos is the easternmost island of the Cyclades island group, and the nearest island to the neighbouring Dodecanese island group in Greece. The island was featured in Luc Besson's film The Big Blue. Agia Anna and the monastery of Panagia Hozoviotissa can be seen in the film.