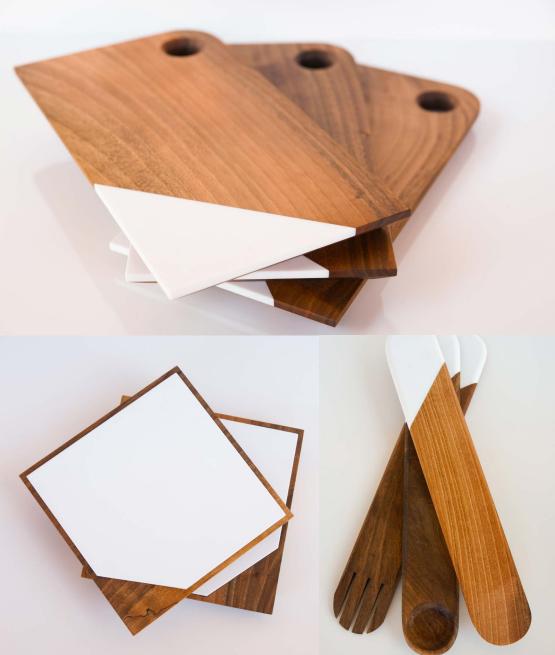

Dimension Description

Walnut Brass C&D workshop in Libourne I:2300 - h:800 - d:250

Led line warm white

-9- Tableware Accessories

Walnut and white resin is the perfect match for objects with the natural aesthetic and technical properties.

Materials Walnut
Corian
C&D workshop in Libourne