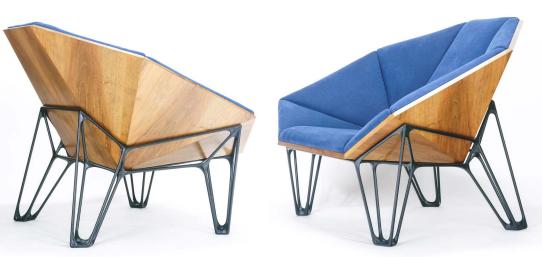

-5- Amorgos Desk chair

Amorgos is the easternmost island of the Cyclades island group, and the nearest island to the neighbouring Dodecanese island group in Greece. The island was featured in Luc Besson's film The Big Blue. Agia Anna and the monastery of Panagia Hozoviotissa can be seen in the film.