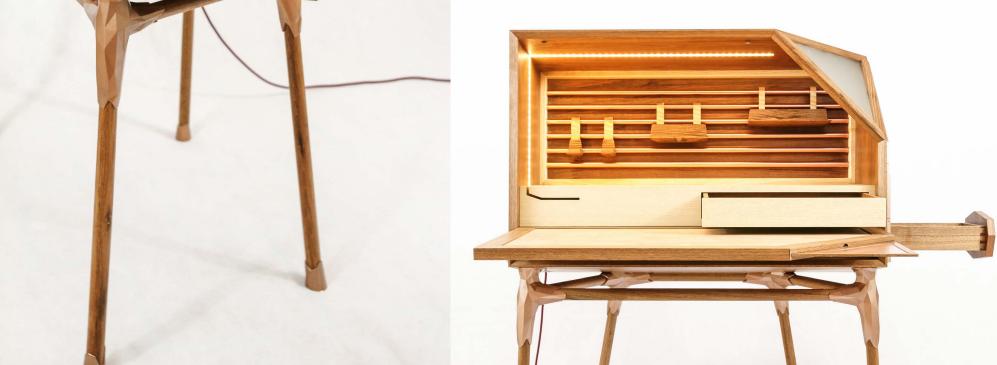

-4- Nelly Dressing table

A faceted jewelry shape contains an elaborate multifunctional dressing table. Drawer, secret hatch, jewelry tree, adjustable bins and illuminated mirror. A red-tinted French walnut matches the carefully plated orange slate sheet.

After studying the history of this furniture, we have identified and underlined two essential functions: allowing the lid to close and make a personal cocoon, and the secret drawer that gives a playful dimension. The design phase oriented us toward the idea of a «block» inspired by trunks and portable chests of the Spanish sixteenth century, called «BARGUENO» and placed on a light base.

Materials

Manufacturing Dimension Description Solid walnut from France
Laquered 3D prints
Cork leather
C&D workshop in Avezan
I: 950 - d: 500 - h: 1250
A beautiful ornamental object on
its display stand... which can be
explored on opening.