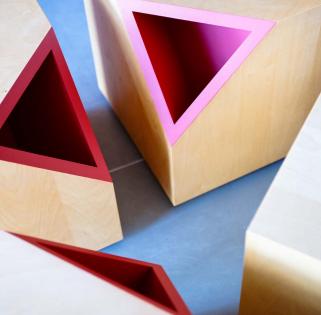

-4- Nelly Dressing table

A faceted jewelry shape contains an elaborate multifunctional dressing table. Drawer, secret hatch, jewelry tree, adjustable bins and illuminated mirror. A red-tinted French walnut matches the carefully plated orange slate sheet.

After studying the history of this furniture, we have identified and underlined two essential functions: allowing the lid to close and make a personal cocoon, and the secret drawer that gives a playful dimension. The design phase oriented us toward the idea of a «block» inspired by trunks and portable chests of the Spanish sixteenth century, called «BARGUENO» and placed on a light base.

Materials

Manufacturing Dimension Description Solid walnut from France
Laquered 3D prints
Cork leather
C&D workshop in Avezan
I: 950 - d: 500 - h: 1250
A beautiful ornamental object on
its display stand... which can be
explored on opening.