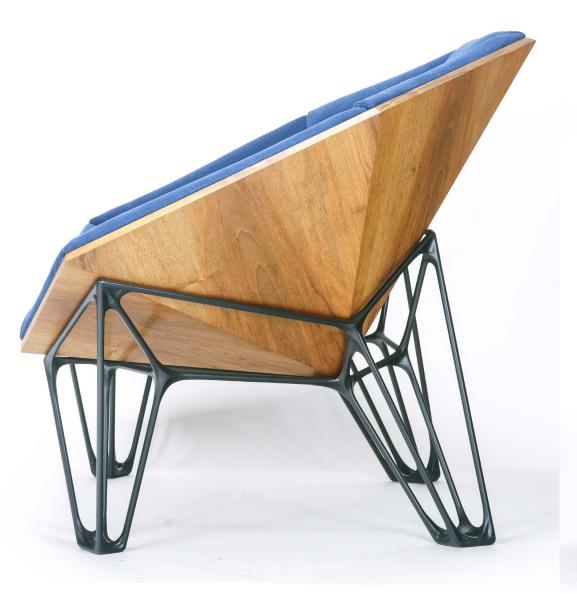

Materials

Manufacturing

Dimension Description

Walnut
Lacquered steel
Cotton and Bultex foam
C&D workshop in Avezan
Upholstered at Ervilaur, Paris
I: 1150 - d: 950 - h: 950
Comfortable alone or in pairs,
multipositions, naps guaranteed