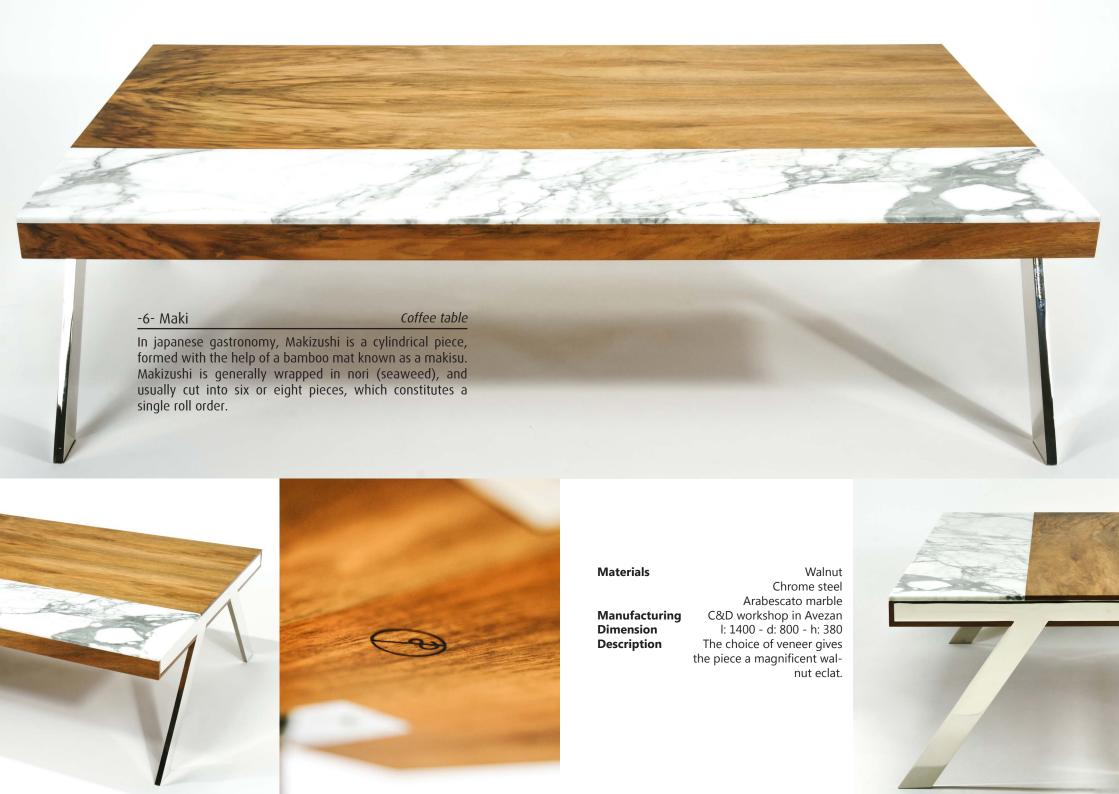

Materials

Manufacturing

Dimension

Description

Walnut Chrome steel

Arabescato marble C&D workshop in Avezan

l: 380 - d: 380 - h: 540 2 small sofa end tables linked to each

other by a magnificent spreading of

walnut and marble

Leonardo is often depicted wearing a blue eye mask. His signature weapons are two katanas. Leonardo is the most serious, the most spiritual, the most disciplined, and the most in-line with Splinter's teachings and thoughts. He is best known for being the leader of the Ninja Turtles as well as the most skilled.