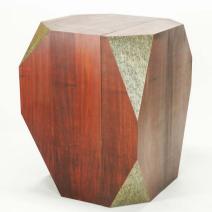

-4- Nelly Dressing table

A faceted jewelry shape contains an elaborate multifunctional dressing table. Drawer, secret hatch, jewelry tree, adjustable bins and illuminated mirror. A red-tinted French walnut matches the carefully plated orange slate sheet.