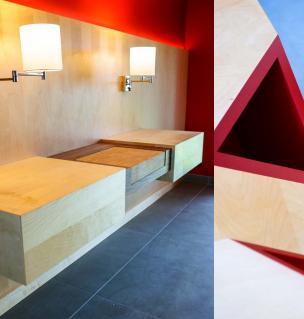

-4- Nelly Dressing table

A faceted jewelry shape contains an elaborate multifunctional dressing table. Drawer, secret hatch, jewelry tree, adjustable bins and illuminated mirror. A red-tinted French walnut matches the carefully plated orange slate sheet.

After studying the history of this furniture, we have identified and underlined two essential functions: allowing the lid to close and make a personal cocoon, and the secret drawer that gives a playful dimension. The design phase oriented us toward the idea of a «block» inspired by trunks and portable chests of the Spanish sixteenth century, called «BARGUENO» and placed on a light base.

Materials

Manufacturing Dimension Description Solid walnut from France
Laquered 3D prints
Cork leather
C&D workshop in Avezan
I: 950 - d: 500 - h: 1250
A beautiful ornamental object on
its display stand... which can be
explored on opening.