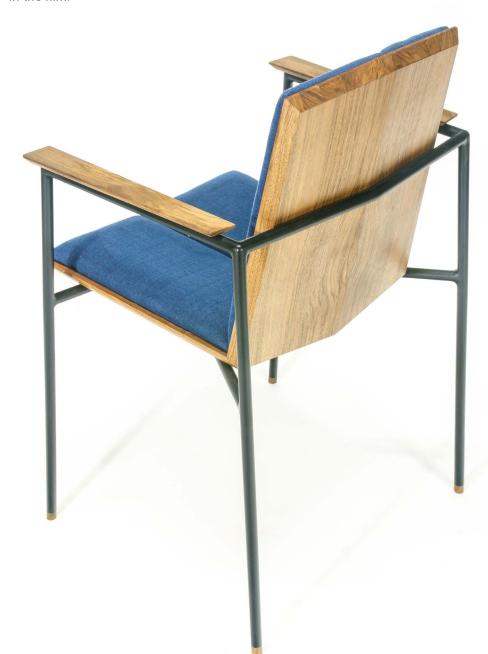

-5- Amorgos Desk chair

Amorgos is the easternmost island of the Cyclades island group, and the nearest island to the neighbouring Dodecanese island group in Greece. The island was featured in Luc Besson's film The Big Blue. Agia Anna and the monastery of Panagia Hozoviotissa can be seen in the film.

Materials

Manufacturing

Dimension Description

Walnut
Lacquered steel
Cotton and Bultex foam
C&D workshop in Avezan
Upholstered at Ervilaur, Paris
I: 1150 - d: 950 - h: 950
Comfortable alone or in pairs,
multipositions, naps guaranteed