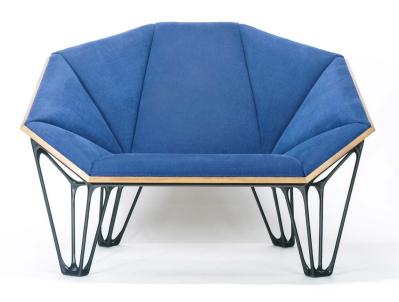

-5- Amorgos Desk chair

Amorgos is the easternmost island of the Cyclades island group, and the nearest island to the neighbouring Dodecanese island group in Greece. The island was featured in Luc Besson's film The Big Blue. Agia Anna and the monastery of Panagia Hozoviotissa can be seen in the film.