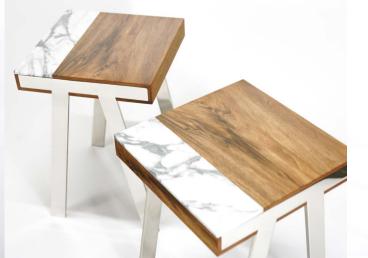

Materials

Manufacturing

Dimension

Description

Walnut Chrome steel

Arabescato marble C&D workshop in Avezan

l: 380 - d: 380 - h: 540 2 small sofa end tables linked to each

other by a magnificent spreading of

walnut and marble

Leonardo is often depicted wearing a blue eye mask. His signature weapons are two katanas. Leonardo is the most serious, the most spiritual, the most disciplined, and the most in-line with Splinter's teachings and thoughts. He is best known for being the leader of the Ninja Turtles as well as the most skilled.