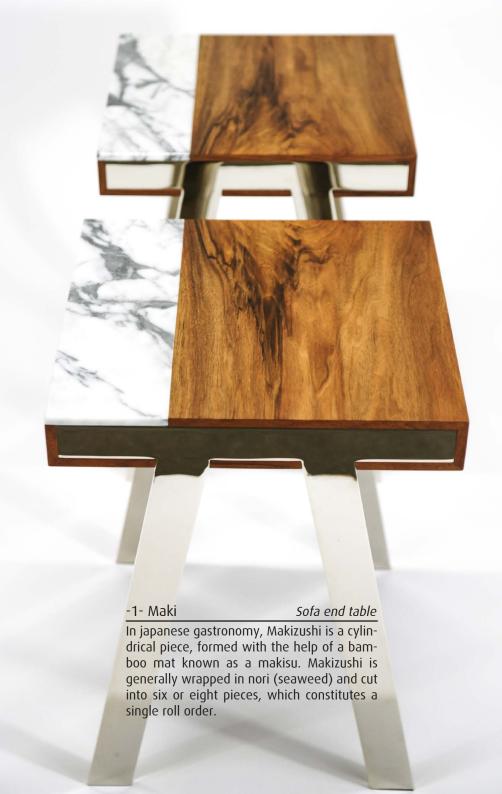

Materials

Manufacturing

Dimension

Description

Walnut Chrome steel

Arabescato marble C&D workshop in Avezan

l: 380 - d: 380 - h: 540 2 small sofa end tables linked to each

other by a magnificent spreading of

walnut and marble

Leonardo is often depicted wearing a blue eye mask. His signature weapons are two katanas. Leonardo is the most serious, the most spiritual, the most disciplined, and the most in-line with Splinter's teachings and thoughts. He is best known for being the leader of the Ninja Turtles as well as the most skilled.