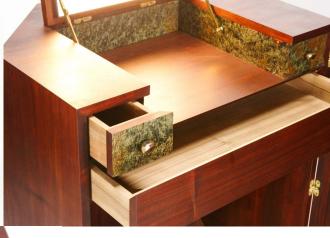

-4- Nelly Dressing table

A faceted jewelry shape contains an elaborate multifunctional dressing table. Drawer, secret hatch, jewelry tree, adjustable bins and illuminated mirror. A red-tinted French walnut matches the carefully plated orange slate sheet.

After studying the history of this furniture, we have identified and underlined two essential functions: allowing the lid to close and make a personal cocoon, and the secret drawer that gives a playful dimension. The design phase oriented us toward the idea of a «block» inspired by trunks and portable chests of the Spanish sixteenth century, called «BARGUENO» and placed on a light base.