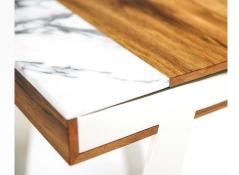

Materials

Manufacturing

Dimension

Description

Walnut Chrome steel

Arabescato marble C&D workshop in Avezan

l: 380 - d: 380 - h: 540 2 small sofa end tables linked to each

other by a magnificent spreading of

walnut and marble

Leonardo is often depicted wearing a blue eye mask. His signature weapons are two katanas. Leonardo is the most serious, the most spiritual, the most disciplined, and the most in-line with Splinter's teachings and thoughts. He is best known for being the leader of the Ninja Turtles as well as the most skilled.