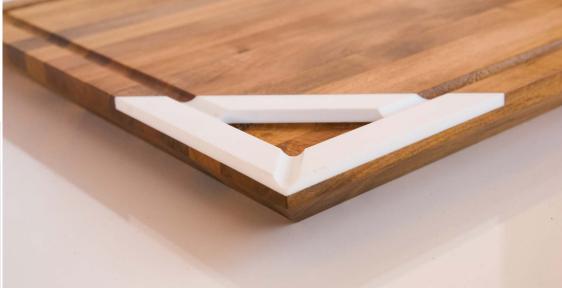

Dimension Description

Walnut Brass C&D workshop in Libourne I:2300 - h:800 - d:250

Led line warm white

-9- Tableware Accessories

Walnut and white resin is the perfect match for objects with the natural aesthetic and technical properties.

Materials Walnut
Corian
C&D workshop in Libourne